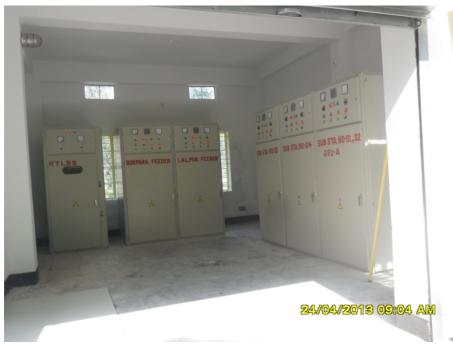

| 2. | Construction of 1x     | 77.00 | 11-2-2013 | 99% |  |
|----|------------------------|-------|-----------|-----|--|
|    | room and Ring main     |       | 10-8-2013 |     |  |
|    | Unit including cable   |       |           |     |  |
|    | connection and HT/LT   |       |           |     |  |
|    | switch ger on Sub-     |       |           |     |  |
|    | station No.03 ner take |       |           |     |  |
|    | over point Qadirabad   |       |           |     |  |
|    | Cantt.                 |       |           |     |  |